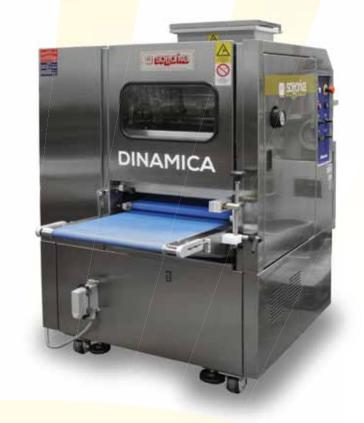

JAC DIV-R **20 PART DIVIDER** 

**SOTTORIVA** DINAMICA **DIVIDE**R/ROUNDER

**SOTTORIVA** FB-1 **BAGUETTE MOULDER** 

**SOTTORIVA** LYRA DIVIDER/ROUNDER

**SOTTORIVA** SP240 CIABATTA DIVIDER/MOULDER

**LBC RACK OVEN** 