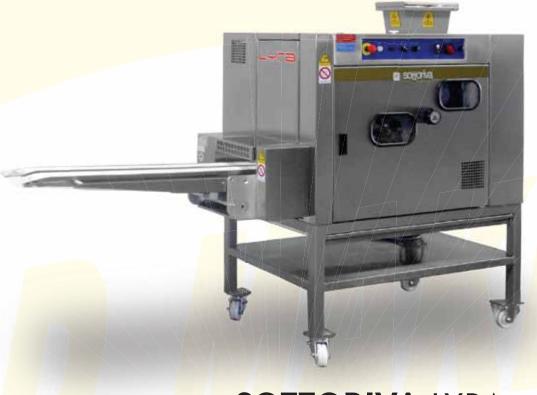

JAC DIV-R **20 PART DIVIDER** 

**SOTTORIVA** DINAMICA **DIVIDE**R/ROUNDER

**SOTTORIVA** FB-1 **BAGUETTE MOULDER** 

**SOTTORIVA** LYRA DIVIDER/ROUNDER

**SOTTORIVA** SP240 CIABATTA DIVIDER/MOULDER

**LBC RACK OVEN** 