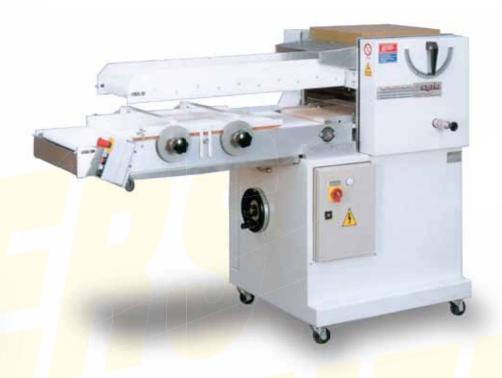

JAC DIV-R **20 PART DIVIDER** 

**SOTTORIVA** DINAMICA **DIVIDE**R/ROUNDER

**SOTTORIVA** FB-1 **BAGUETTE MOULDER** 

**SOTTORIVA** LYRA DIVIDER/ROUNDER

**SOTTORIVA** SP240 CIABATTA DIVIDER/MOULDER

**LBC RACK OVEN** 