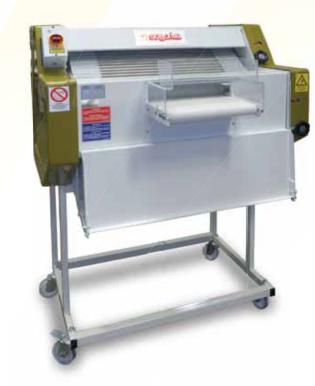

JAC DIV-R **20 PART DIVIDER** 

**SOTTORIVA** DINAMICA **DIVIDE**R/ROUNDER

**SOTTORIVA** FB-1 **BAGUETTE MOULDER** 

**SOTTORIVA** LYRA DIVIDER/ROUNDER

**SOTTORIVA** SP240 CIABATTA DIVIDER/MOULDER

**LBC RACK OVEN** 