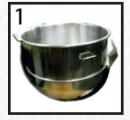

## AMF 340 Qt Glen Mixer Accessories

- 1) **Glen 340 Bowls** have a capacity of 85 gallons (322 liters) they are available in stainless steels with various attachments. The bowl illustrated in a standard bowl with handles.
- 340 Bowl Truck is a steel weldment. Coated with "Steel-It"® with poly-wheels similar to original equipment.
- 3) **Two Wing Multi Fin** for rapid incorporation of wet dry materials or ingredients.
- 4) Two Wing with Rubber Edge for standard mixing and blending.
- 5) Multi-Finned Rubber Edge for mixing cup cake batters and other batches in which whipping cream is not desired and mixing is short.
- Four Wing with Rubber Edge for mixing, ingredient incorporation, blending and beating.
- 7) Abrasive Beater for blending abrasive compounds, abrasion wheel mixes.
- 8) **Spiral Whip with Center Post** for aeration, foaming and whipping food prepartions and others products.
- Dough Hook for food product mixing, especially suitable for stiff dough used in cookie, pastry, and snack food production.
- 10) Cookie Hook with Rubber Edge for cookie dough mixing.

Glen 340 Bowls

**Bowl Truck** 

Two Wing Mult Fin

Two Wing w/Rubber Edge

Multi-Finned Rubber Edge

Four Wing With Rubber Edge

Abrasive Beater

Spiral Whip w/ Center Post