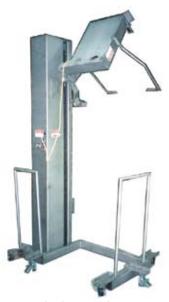

#### **Optional Glen 340 Column Bowl Dumper Features:**

- Heavy duty tubular construction
- 4 swivel casters
- 2 waist high handles
- Strategically located floor locks
- Capacity: 1,000 lb. (454 kg)
- Floor level loading
- Quick adjust discharge height
- All stainless steel spiral exterior 3/16" (5 mm) heavy duty column
- Complete with all electrical controls
- Easy access to all components
- Positive chain lift and return with safety brake
- Variable discharge angle up to 45
- 2 HP gearmotor with electrical brake
- USDA accepted

Optional Column Bowl Dumper