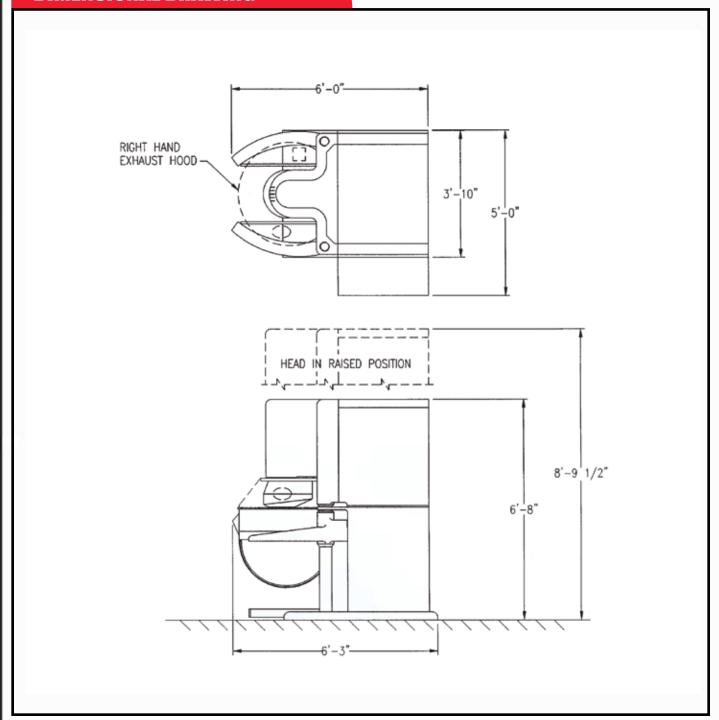

omplete with all electrical controls
- Easy access to all components
- Positive chain lift and return with safety brake
- Variable discharge angle up to 45
- 2 HP gearmotor with electrical brake
- USDA accepted



Optional Column Bowl Dumper

### **SPECIFICATIONS**

**Bowl Capacity: 85 gallons/322 liters/11.3 cubic feet** 

**Electrical Requirements:** 

Approximate Main Power: 20 KVA Available in any standard voltage

**Equipped with control transformer to provide 115 volt** 

control circuit

#### **Agitator Speed:**

Continuously variable through an AC inverter drive from

45 to 330 rpm

**Approximate Shipping Weight:** 

6,000 lb. (2722 kg)

**Approximate Shipping Dimensions:** 

84" x 60" x 84"

(2134 mm x 1524 mm x 2134 mm)



# **GLEN 340 QUART MIXER**

### **DIMENSIONAL DRAWING**



#### **Headquarters:**

2115 W. Laburnum Ave. Richmond, Virginia 23227 Tel: 1-800-225-3771 or 1-804-355-7961

Fax: 1-804-342-9724 sales@amfbakery.com **Europe Office:** 

6 The Sidings Station Road, Guiseley Leeds LS20 8BX, England Tel: 44-1943-875703 Fax: 44-1943-871806

sales-europe@amfbakery.com

AMF's focus on continuous improvement may result in changes to machinery specifications without notice. Asia Office:

2102B, B-Bldg. No.3 Estate Mansion No.1 Shuguangxili Rd. Beijing, China 100028 Tel: 010-58222949 Fax: 010-58222952

sales-asia@amfbakery.com

FOR MORE INFORMATION PLEASE CALL YOUR ACCOUNT MANAGER OR

www.amfbakery.com