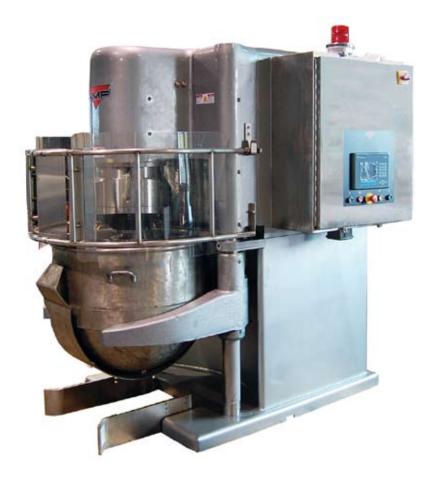

# **GLEN 340 QUART MIXER**

Planetary Style Bowl Mixer for Use in Bakeries,
Institutional Kitchens, Other Food Preparation Centers,
and Pharmaceutical Facilities (for Tablet Granulations,
Cosmetics, Toiletries, and Abrasive Compounds)

#### **Superior Safety and Sanitation**

- Stainless steel rotating head assembly, beater drive shaft, locking ring, and mixer guard with safety interlocks
- Mounted NEMA electrical panel and operator controls located on the side of the mixer, with separate pushbutton controls for mixer functions

### **MECHANICAL FEATURES**

- Heavy duty cast frame
- Stainless steel rotating head assembly, beater drive shaft, and locking ring
- High efficiency washdown Eurodrive gearmotor for dependability and long life
- Gates polychain drive system
- Lexan/stainless steel mixer guard with safety interlocks
- 2 HP raising and lowering motor for rotating head

### **ELECTRICAL FEATURES**

Operator interface controls on the electrical panel door includes the following:

- Automatic recipe mode for 15 recipes (password protected)
- 5 independent programmable steps for each recipe
- Precise digital timing control
- Manual mode for running single speed with timer
- Push button controls for:
  - Start
  - Stop/Emergency stop
  - MCR reset
  - Bowl up/down/stop function

NEMA 4 stainless steel machine mounted electrical enclosure including:

- Main disconnect switch
- Full voltage magnetic NEMA rated starters
- AC Inverter