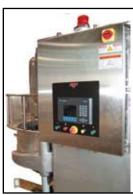

### **ELECTRICAL FEATURES**

Operator interface controls on the electrical panel door includes the following:

- Automatic recipe mode for 15 recipes (password protected)
- 5 independent programmable steps for each recipe
- Precise digital timing control
- Manual mode for running single speed with timer
- Push button controls for:
  - Start
  - Stop/Emergency stop
  - MCR reset
  - Bowl up/down/stop function

NEMA 4 stainless steel machine mounted electrical enclosure including:

- Main disconnect switch
- Full voltage magnetic NEMA rated starters
- AC Inverter

#### **PLC control**

Alarm warning light and horn

**Control Panel** 