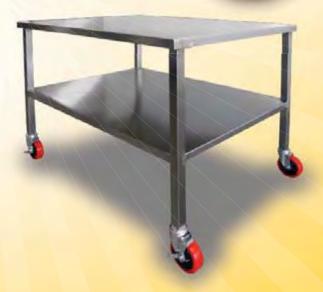

CASTERS SETS, 2 SWIVEL AND 2 LOCKING:

| ADD | \$ 45 | FOR TABLES 6 FEET AND UNDER  |
|-----|-------|------------------------------|
| ADD | \$ 65 | FOR TABLES 7 FEET AND LONGER |

STAINLESS STEEL UTENSIL DRAWER: