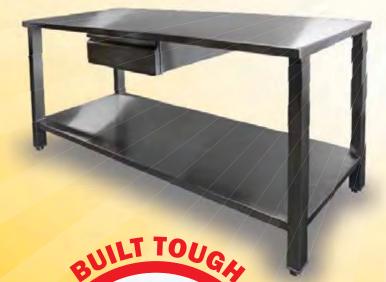

ADD FOR: OPTIONAL 16 GAUGE UNDERSHELF

|     | 36"    | 48"    | 60"    | 72"    | 84"    | 96"    |
|-----|--------|--------|--------|--------|--------|--------|
| 30" | \$ 125 | \$ 136 | \$ 167 | \$ 194 | \$ 204 | \$ 214 |
| 36" | \$ 125 | \$ 136 | \$ 167 | \$ 194 | \$ 228 | \$ 251 |
| 42" | \$ 147 | \$ 180 | \$ 207 | \$ 230 | \$ 290 | \$317  |
| 48" | \$ 168 | \$ 200 | \$ 222 | \$ 247 | \$ 307 | \$ 339 |

## **OPTIONS:**

ADD FOR: OPTIONAL 16 GAUGE UNDERSHELF

|      | 36"   | 48"   | 60"   | 72"   | 84"   | 96"   |
|------|-------|-------|-------|-------|-------|-------|
|      | \$ 48 | \$ 53 | \$ 59 | \$ 65 | \$ 70 | \$ 77 |
| 14GA | \$ 54 | \$ 59 | \$ 62 | \$71  | \$76  | \$ 82 |

ADD \$ 255 PER DRAWER

STAINLESS STEEL PARCHMENT PAPER HOLDER:

ADD \$100 PER HOLDER

Crating: Add \$75 Per Table For Crating