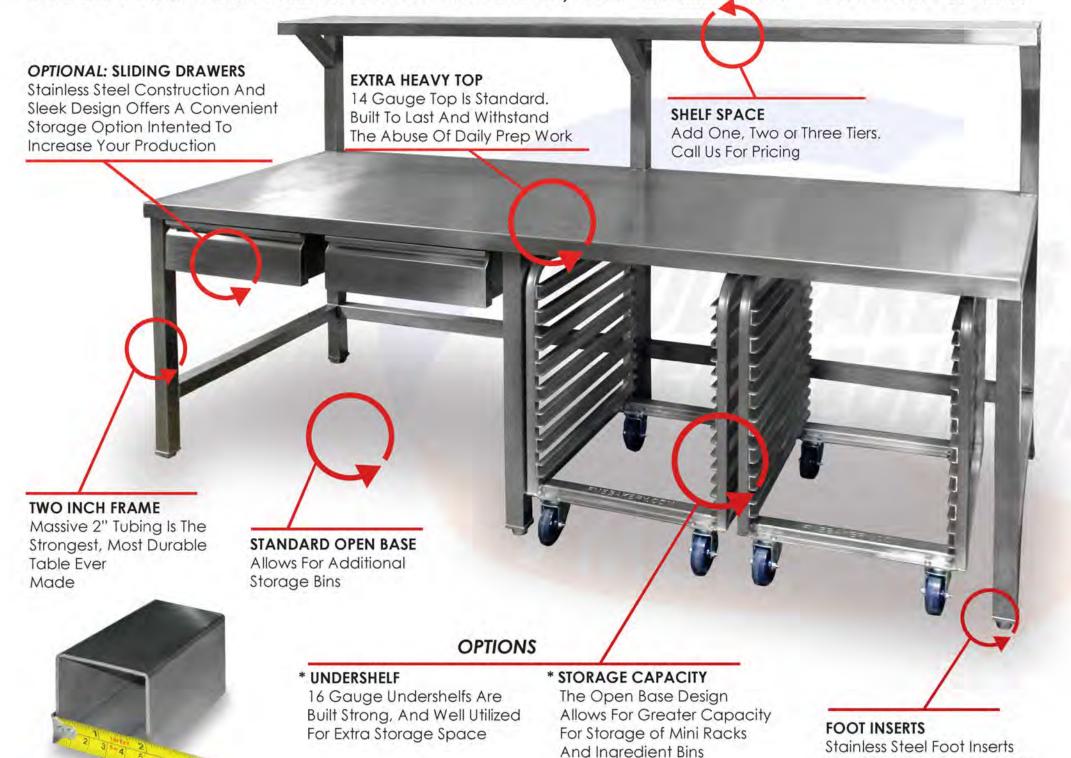

## **CUSTOMIZE YOUR TABLE**

OUR HEAVY DUTY TABLES ARE BUILT FOR ENDURANCE, LONG LIFE AND MADE

TO ORDER FOR YOU!

Specifically Designed For 2"

**Tubing For Superior Support** 

TABLE PRICE GUIDE

**Standard Table: Custom Sizes On Request** Super Heavy Duty 14 Gauge Top With Open Base

**ADD FOR: HEAVIER 12 GAUGE TOP** 

|     | 36"   | 48"   | 60"    | 72"    | 84"    | 96"    |
|-----|-------|-------|--------|--------|--------|--------|
| 30" | \$ 33 | \$ 38 | \$ 50  | \$ 109 | \$76   | \$113  |
| 36" | \$ 41 | \$ 32 | \$ 40  | \$ 64  | \$ 55  | \$ 90  |
| 42" | \$ 48 | \$ 54 | \$74   | \$ 89  | \$ 101 | \$ 101 |
| 48" | \$ 52 | \$ 87 | \$ 107 | \$ 97  | \$113  | \$ 127 |

ADD FOR: OPTIONAL 16 GAUGE UNDERSHELF

|     | 36"    | 48"    | 60"    | 72"    | 84"    | 96"    |
|-----|--------|--------|--------|--------|--------|--------|
| 30" | \$ 125 | \$ 136 | \$ 167 | \$ 194 | \$ 204 | \$ 214 |
| 36" | \$ 125 | \$ 136 | \$ 167 | \$ 194 | \$ 228 | \$ 251 |
| 42" | \$ 147 | \$ 180 | \$ 207 | \$ 230 | \$ 290 | \$317  |
| 48" | \$ 168 | \$ 200 | \$ 222 | \$ 247 | \$ 307 | \$ 339 |

CASTERS SETS, 2 SWIVEL AND 2 LOCKING:

| ADD | \$ 45 | FOR TABLES 6 FEET AND UNDER  |
|-----|-------|------------------------------|
| ADD | \$ 65 | FOR TABLES 7 FEET AND LONGER |

STAINLESS STEEL UTENSIL DRAWER:

ADD \$ 255 PER DRAWER

STAINLESS STEEL PARCHMENT PAPER HOLDER:

ADD \$100 PER HOLDER

Crating: Add \$75 Per Table For Crating